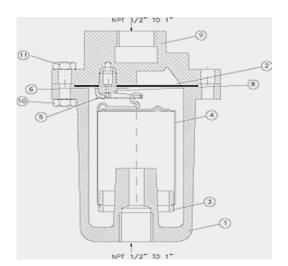

افق تابان هامون المعامون المعامون المعامون المعامون المعام المعام المعام المعام المعام المعام المعام المعام الم

| No. | Part Material  |           |  |  |
|-----|----------------|-----------|--|--|
| 1   | Body           | G.G.25    |  |  |
| 2   | Gasket         | Clingrit  |  |  |
| 3   | Balance Weight | Gray Cast |  |  |
| 4   | Bucket         | S.S. 304  |  |  |
| 5   | Plug           | S.S. 304  |  |  |
| 6   | Plug Support   | S.S. 304  |  |  |
| 7   | Bolt           | S.S. 304  |  |  |
| 8   | Seat           | S.S. 316  |  |  |
| 9   | Bonnet         | G.G.25    |  |  |
| 10  | Nut            | C.S.      |  |  |
| 11  | Bolt           | C.S.      |  |  |