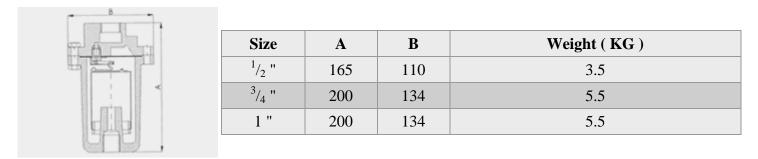

## **Dimensions (mm):**

## **Sizes and Pipe Connections:**

1/2 ", 3/4 " and 1 " screwed (DIN ISO 228).

Head Office: No.14, Pars. Nemooneh Commercial Building, Shadabad, Tehran, Iran Tel : (+98 21) 66 31 12 17 - 66 31 13 17 Fax : (+98 21) 66 31 14 16